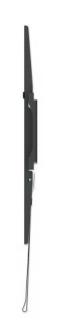

# Heavy-Duty Low-Profile TV Wall Mount — a strong mount for flush-as-possible TV installations

When viewing locations and TV heights are fixed at optimal positions, the Manhattan Heavy-Duty Low-Profile TV Wall Mount creates nearly flush, close-to-the-wall installations that enhance thin, modern TV silhouettes. This mount extends only 25 mm (0.98 in.) from the wall. Constructed of high-quality, powder-coated steel, this ultra-slim TV mount fits flat and curved LCD, LED or plasma TVs up to 70" and weighing up to 50 kg (110 lbs.). It offers VESA compliance up to 600x400. Intuitive snap-in spring locks with release cords let you easily put the TV in place for a confident above-the-floor installation. It's ideal for residential, office, hospitality, classroom, conference room, digital signage and other commercial applications.

#### Features:

- Supports one 37" to 70" TV up to 50 kg (110 lbs.)
- Heavy-duty steel construction with powder coating
- Low-profile, fixed installation, ideal for home, office and commercial applications
- Extends TV 25 mm (0.98 in.) from wall