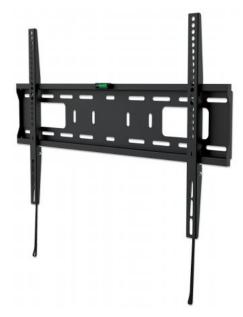

# **Heavy-Duty Low-Profile TV Wall Mount**

Holds One 37" to 70" TV up to 50 kg (110 lbs.), Fixed, Ultra Slim Design, Black

Part No.: 461986

EAN-13: 0766623461986 | UPC: 766623461986

# Heavy-Duty Low-Profile TV Wall Mount — a strong mount for flush-as-possible TV installations

When viewing locations and TV heights are fixed at optimal positions, the Manhattan Heavy-Duty Low-Profile TV Wall Mount creates nearly flush, close-to-the-wall installations that enhance thin, modern TV silhouettes. This mount extends only 25 mm (0.98 in.) from the wall. Constructed of high-quality, powder-coated steel, this ultra-slim TV mount fits flat and curved LCD, LED or plasma TVs up to 70" and weighing up to 50 kg (110 lbs.). It offers VESA compliance up to 600x400. Intuitive snap-in spring locks with release cords let you easily put the TV in place for a confident above-the-floor installation. It's ideal for residential, office, hospitality, classroom, conference room, digital signage and other commercial applications.

#### Features:

- Supports one 37" to 70" TV up to 50 kg (110 lbs.)
- Heavy-duty steel construction with powder coating
- Low-profile, fixed installation, ideal for home, office and commercial applications
- Extends TV 25 mm (0.98 in.) from wall