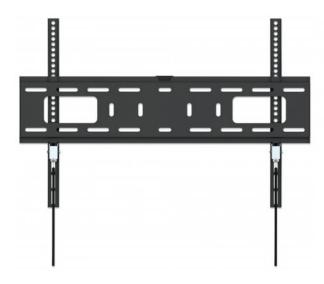

# Heavy-Duty Low-Profile TV Wall Mount — a strong mount for flush-as-possible TV installations

When viewing locations and TV heights are fixed at optimal positions, the Manhattan Heavy-Duty Low-Profile TV Wall Mount creates nearly flush, close-to-the-wall installations that enhance thin, modern TV silhouettes. This mount extends only 25 mm (0.98 in.) from the wall. Constructed of high-quality, powder-coated steel, this ultra-slim TV mount fits flat and curved LCD, LED or plasma TVs up to 70" and weighing up to 50 kg (110 lbs.). It offers VESA compliance up to 600x400. Intuitive snap-in spring locks with release cords let you easily put the TV in place for a confident above-the-floor installation. It's ideal for residential, office, hospitality, classroom, conference room, digital signage and other commercial applications.

#### Features:

- Supports one 37" to 70" TV up to 50 kg (110 lbs.)
- Heavy-duty steel construction with powder coating
- Low-profile, fixed installation, ideal for home, office and commercial applications
- Extends TV 25 mm (0.98 in.) from wall

## manhattan-products.com

- Snap-in spring locks with release cords for easy installation and additional safety
- Includes attachable bubble level
- Meets VESA standards: 200x200, 300x300, 400x200, 400x400, 600x400
- Lifetime warranty

• VESA standards: 200x200, 300x300, 400x200, 400x400, 600x400